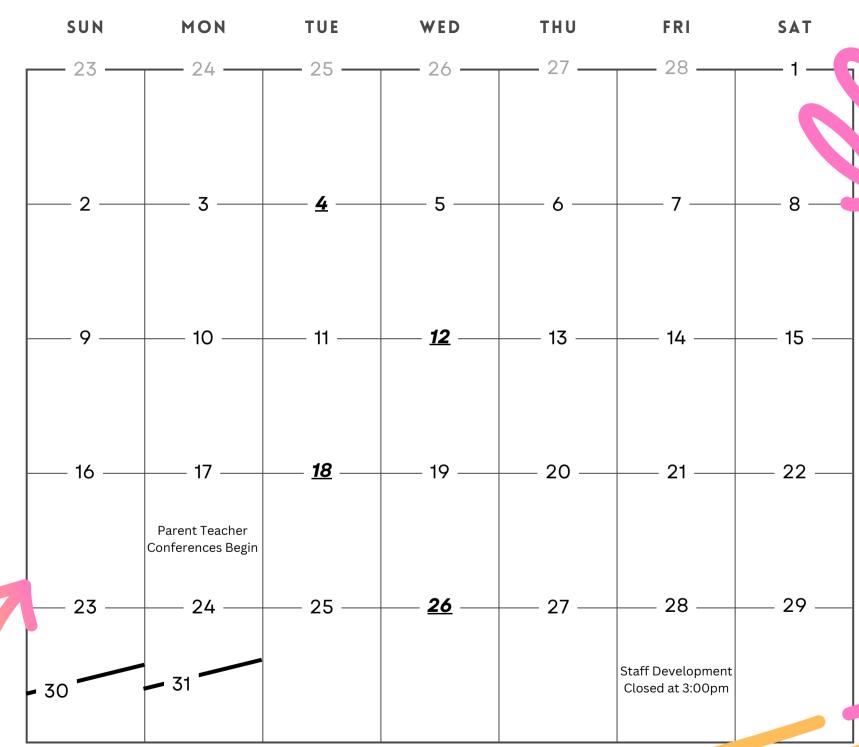

| SUN  | MON                                 | TUE       | WED       | THU  | FRI                                | SAT |
|------|-------------------------------------|-----------|-----------|------|------------------------------------|-----|
| 26 — | 27                                  | 28        | 29 —      | 30 — | 31 —                               | 1 — |
| 2    | 3                                   | <u>4</u>  | 5 ——      | 6 —  | 7 ——                               | 8 — |
| 9 —  | 10                                  | 11        | <u>12</u> | 13   | 14                                 | 15  |
| 16   | 17                                  | <u>18</u> | 19 ——     | 20   | 21                                 | 22  |
| 0.7  | President's Day<br>Preschool Closed | 0.5       | 24        | 0.7  | 20                                 |     |
| 23   | 24                                  | —— 25 ——  | <u>26</u> | 27 — | Staff Development Closed at 3:00pm |     |