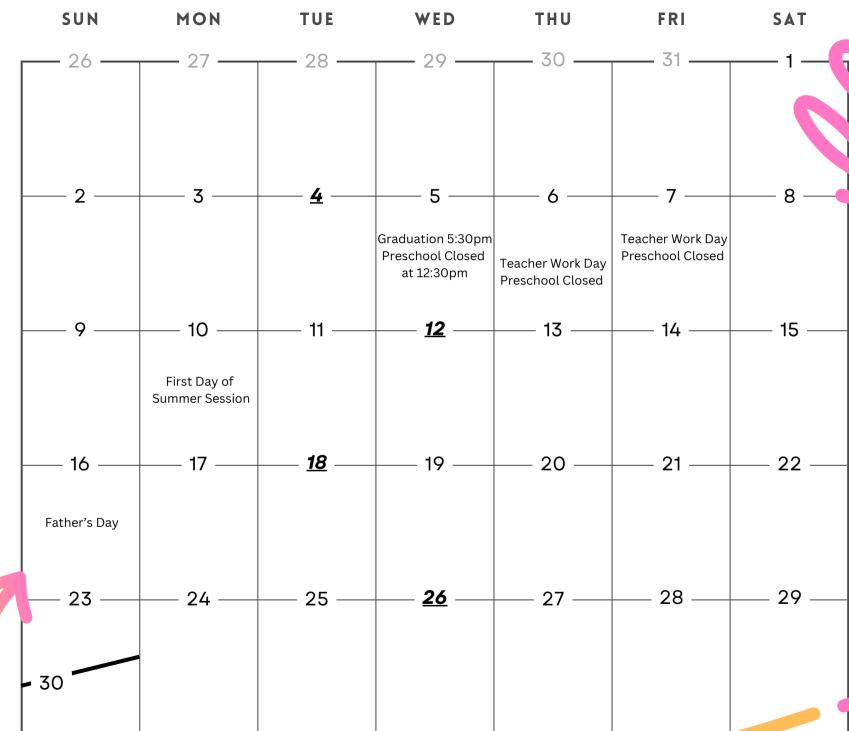

| SUN          | MON                            | TUE          | WED                                            | THU                                  | FRI | SAT   |
|--------------|--------------------------------|--------------|------------------------------------------------|--------------------------------------|-----|-------|
| 1 ——         | 2 —                            | 3            | 4                                              | 5 ——                                 | 6 — | 7 — 7 |
| 8 ——         | 9 ——                           | <u> 10</u> — | Graduation 5:30pm  Preschool Closed at 12:30pm | Teacher Work Day<br>Preschool Closed |     | 14    |
| 15           | 16                             | 17           | <u>18</u> —                                    | 19 —                                 | 20  | 21    |
| Father's Day | First Day of<br>Summer Session |              |                                                |                                      |     |       |
| 22           | 23                             | <u>24</u>    | 25                                             | 26                                   | 27  | 28    |
| 29           | 30                             |              |                                                |                                      |     |       |
|              |                                |              |                                                |                                      |     |       |